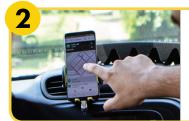

## Step-By-Step Process

Send or upload a map of your road network to RoadBotics by Michelin.

Each image is rated by our artificial intelligence, using a scale of 1 (best condition) to 5 (worst condition).